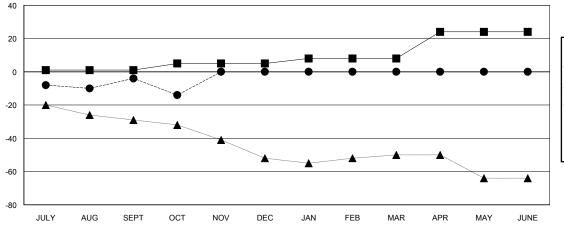

## GOALS AND ACTUAL MEMBERS CUMULATIVE

| DROPPED CLUBS: 0 |    |
|------------------|----|
| DROPPED MEMBERS  |    |
| DECEASED         | 6  |
| CLUB CANCELLED   | 0  |
| OTHER            | 43 |
| TOTAL            | 49 |