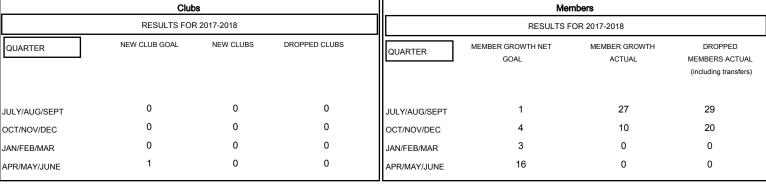

## MONTHLY MEMBERSHIP PROGRESS REPORT

District 24 D

Results as of: 10/31/2017

## GMT: CINDY GREGG LOCATION VIRGINIA GMT CA Clubs Members



## GOALS AND ACTUAL NEW CLUBS CUMULATIVE



## GOALS AND ACTUAL MEMBERS CUMULATIVE





| DROPPED CLUBS: 0 |    |
|------------------|----|
| DROPPED MEMBERS  |    |
| DECEASED         | 6  |
| CLUB CANCELLED   | 0  |
| OTHER            | 43 |
| TOTAL            | 49 |

| 24 CLUBS OF 56 ADDED 1 OR MORE |  |
|--------------------------------|--|
| NEW MEMBERS                    |  |
|                                |  |
|                                |  |
|                                |  |

| Women Percentage Fiscal Year Goal: 35% |   |
|----------------------------------------|---|
| TOTAL FAMILY UNIT MEMBERS              | _ |

**GENDER DISTRIBUTION** 

MALE

**FEMALE** 

914 (66.42%)

462 (33.58%)

CLICK HERE FOR CUMULATIVE

MEMBERSHIP DATA